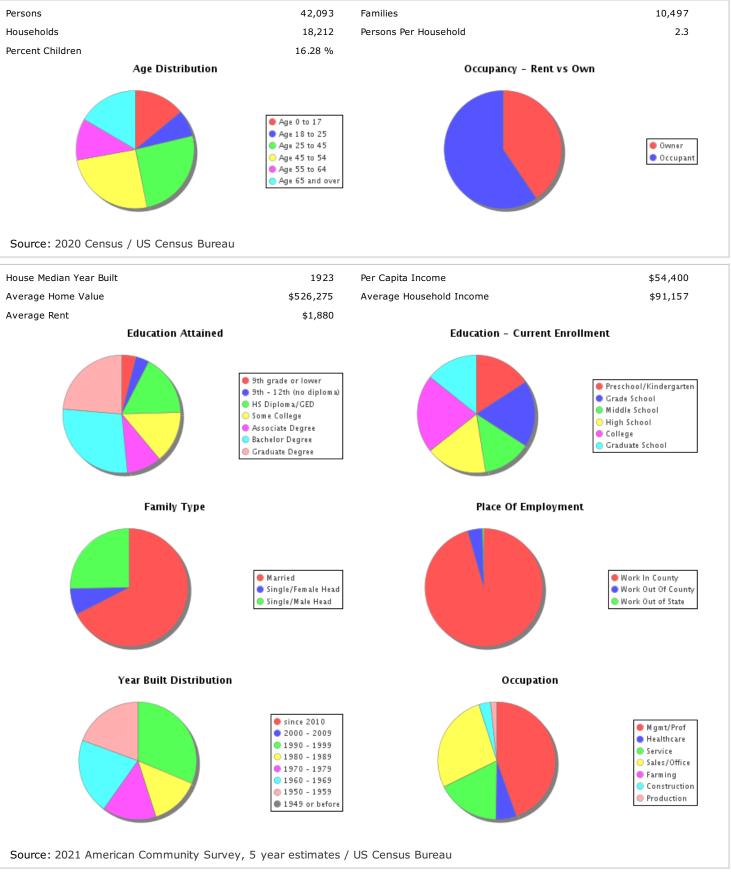

## Southeast Florida MLS - IMAPP Demographics - PONCE DE LEON BLVD, CORAL GABLES, FL 33134-7210

**Report Prepared By Hector Yusti** 

## Demographic Overview For A 1 Mile Radius from Subject Property\*

<sup>\*</sup>Includes all data from census blocks completely or partially located inside the noted radius.

| © PropertyKey.com, Inc., 2023   Information is believed accurate but not guaranteed and should be independently verified. |
|---------------------------------------------------------------------------------------------------------------------------|
|                                                                                                                           |
|                                                                                                                           |
|                                                                                                                           |
|                                                                                                                           |
|                                                                                                                           |
|                                                                                                                           |
|                                                                                                                           |
|                                                                                                                           |
|                                                                                                                           |
|                                                                                                                           |
|                                                                                                                           |
|                                                                                                                           |
|                                                                                                                           |