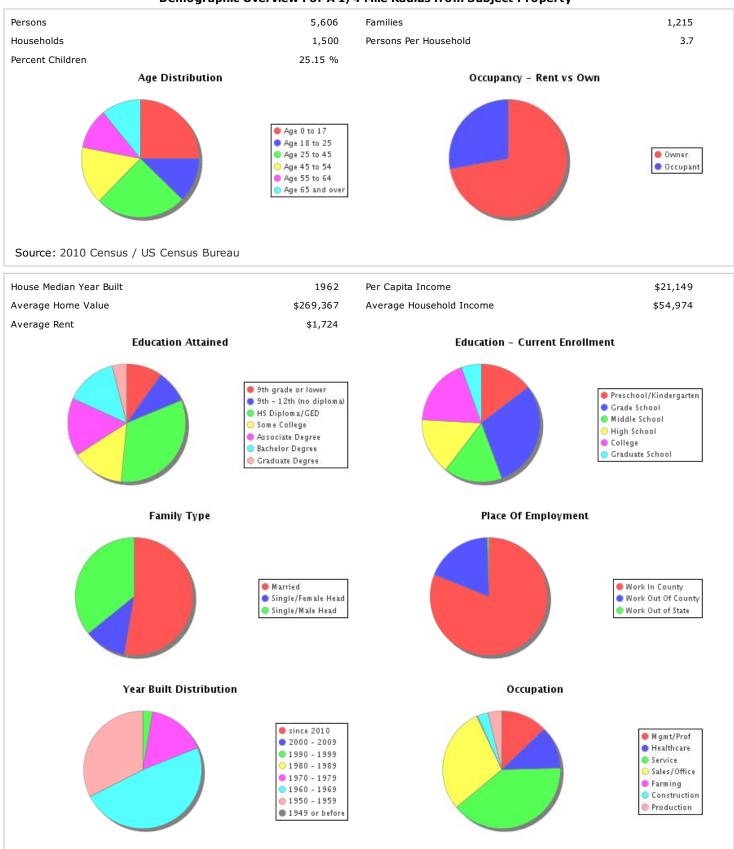

## Demographic Overview For A 1/4 Mile Radius from Subject Property\*

<sup>\*</sup>Includes all data from census blocks completely or partially located inside the noted radius.

Source: 2021 American Community Survey, 5 year estimates / US Census Bureau