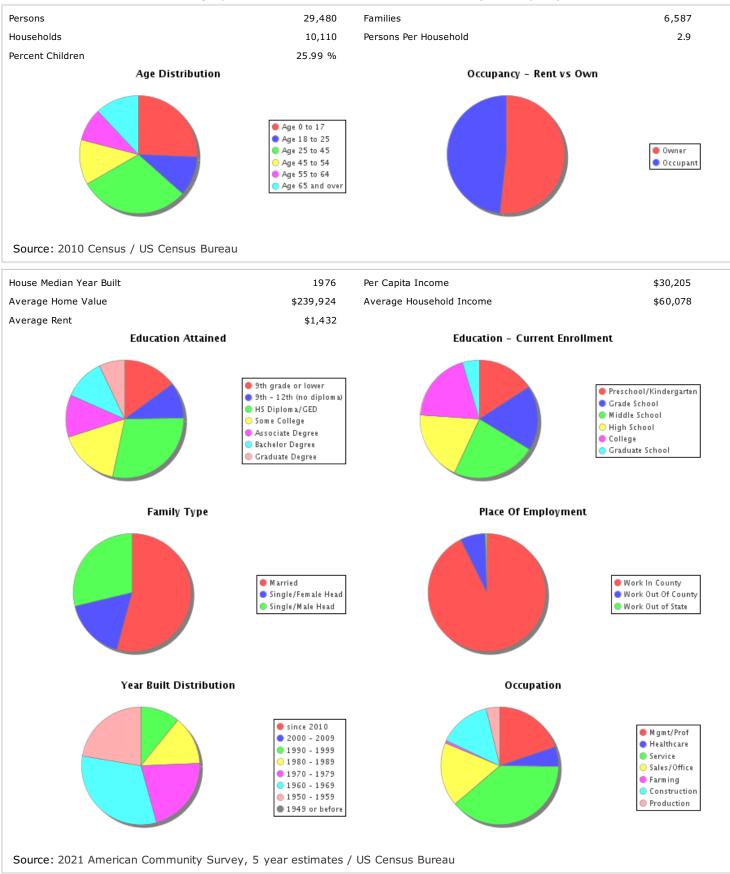

## Southeast Florida MLS - IMAPP Demographics - S CONGRESS AVE, PALM SPRINGS, FL 33461-4725

**Report Prepared By Hector Yusti** 

## Demographic Overview For A 1 Mile Radius from Subject Property\*

<sup>\*</sup>Includes all data from census blocks completely or partially located inside the noted radius.

| © PropertyKey.com, Inc., 2023   Information is believed accurate but not guaranteed and should be independently verified. |
|---------------------------------------------------------------------------------------------------------------------------|
|                                                                                                                           |
|                                                                                                                           |
|                                                                                                                           |
|                                                                                                                           |
|                                                                                                                           |
|                                                                                                                           |
|                                                                                                                           |
|                                                                                                                           |
|                                                                                                                           |
|                                                                                                                           |
|                                                                                                                           |
|                                                                                                                           |
|                                                                                                                           |