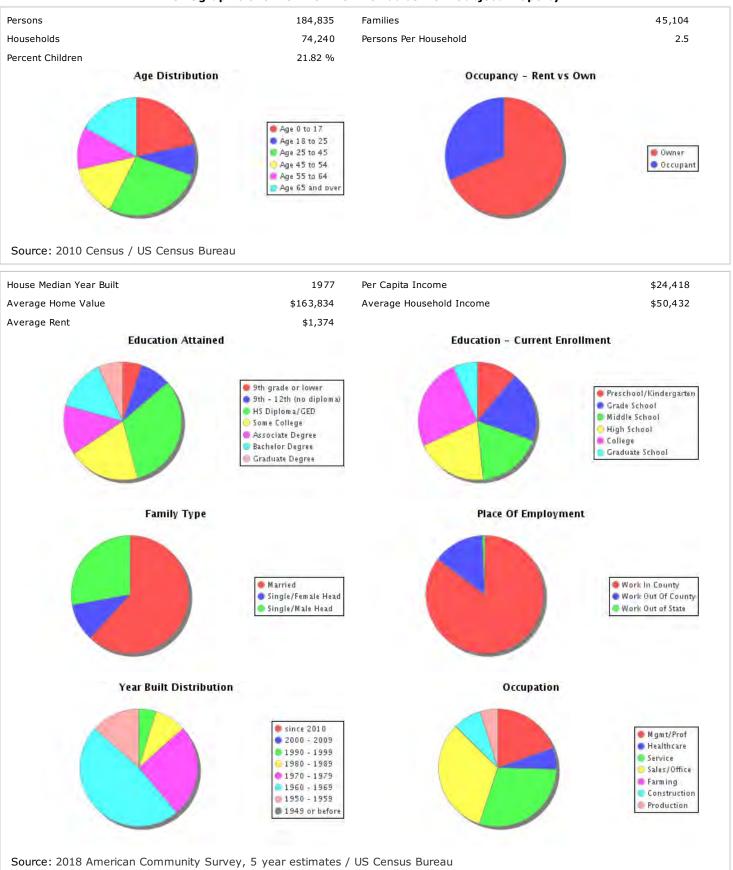

## Demographic Overview For A 3 Mile Radius from Subject Property\*

<sup>\*</sup>Includes all data from census blocks completely or partially located inside the noted radius.

| © PropertyKey.com, Inc., 2022   Information is believed accurate but not guaranteed and should be independently verified. |
|---------------------------------------------------------------------------------------------------------------------------|
|                                                                                                                           |
|                                                                                                                           |
|                                                                                                                           |
|                                                                                                                           |
|                                                                                                                           |
|                                                                                                                           |
|                                                                                                                           |
|                                                                                                                           |
|                                                                                                                           |
|                                                                                                                           |